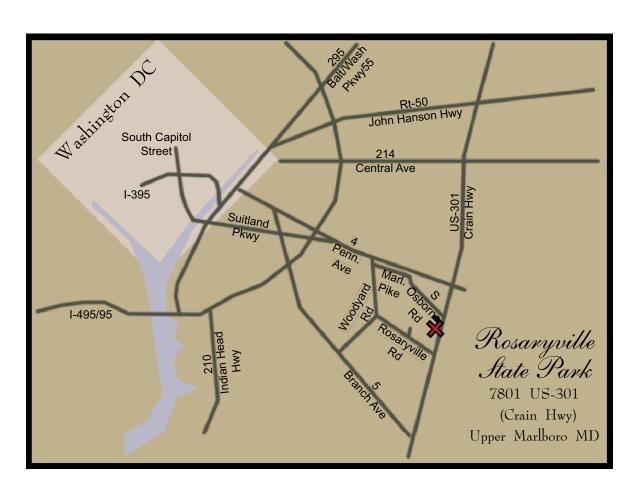

## Directions To Rosaryville State Park

## From Interstate 95 (the Washington Capitol Beltway):

Take MD exit 11a Route for SR-4 South (Pennsylvania Ave).

Turn right onto Woodyard Road (SR-233 south).

At first light take left on Marlboro Pike, The road's name changes to S Osborne Rd.

Turn right on US-301 south (Old Crain Hwy)

Rosaryville State Park is about a 100 yards on the right.

## From Annapolis:

Take US-50 west toward Washington DC

Take exit 13, US-301 south (Old Crain Hwy) travel about 14 miles

Rosaryville State Park is about a 100 yards on the right on US-301, past the S. Osborne Rd US-301 Intersection.

## From Waldorf:

US-301 north

Travel about 10.3 miles (from north Waldorf)

Make U-Turn at S Osborne Road intersection.

Rosaryville State Park is about a 100 yards on the right on US-301, past the S. Osborne Rd US-301 Intersection.